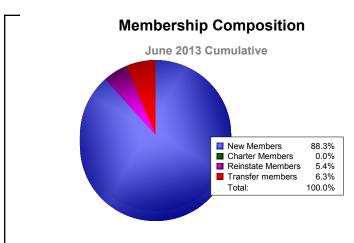

District 9 MC As of June 2013 Cumulative

| Year      | New<br>Clubs | Dropped<br>Clubs | Gain/<br>Loss<br>Clubs | New<br>Members | Charter<br>Members | Reinstate<br>Members | Transfer<br>Members | Total<br>Member<br>Added | Total<br>Members<br>Dropped | Gain/<br>Loss<br>Members |
|-----------|--------------|------------------|------------------------|----------------|--------------------|----------------------|---------------------|--------------------------|-----------------------------|--------------------------|
| 2008-2009 | 0            | -1               | -1                     | 96             | 0                  | 1                    | 5                   | 102                      | -128                        | -26                      |
| 2009-2010 | 1            | 0                | 1                      | 91             | 22                 | 1                    | 4                   | 118                      | -125                        | -7                       |
| 2010-2011 | 1            | 0                | 1                      | 78             | 30                 | 3                    | 3                   | 114                      | -128                        | -14                      |
| 2011-2012 | 0            | 0                | 0                      | 95             | 0                  | 9                    | 8                   | 112                      | -165                        | -53                      |
| 2012-2013 | 0            | 0                | 0                      | 98             | 0                  | 6                    | 7                   | 111                      | -161                        | -50                      |
| Average   | 0            | 0                | 0                      | 92             | 10                 | 4                    | 5                   | 111                      | -141                        | -30                      |