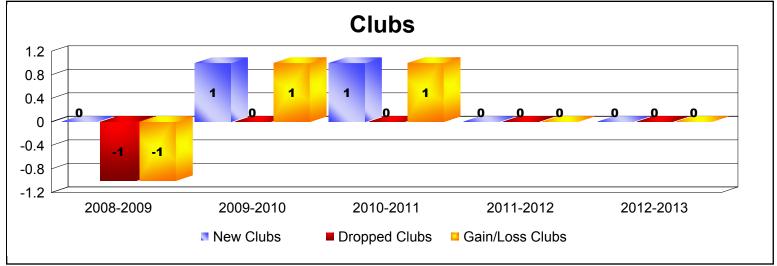

District 9 MC As of June 2013 Cumulative

| Year      | New<br>Clubs | Dropped<br>Clubs | Gain/<br>Loss<br>Clubs | New<br>Members | Charter<br>Members | Reinstate<br>Members | Transfer<br>Members | Total<br>Member<br>Added | Total<br>Members<br>Dropped | Gain/<br>Loss<br>Members |
|-----------|--------------|------------------|------------------------|----------------|--------------------|----------------------|---------------------|--------------------------|-----------------------------|--------------------------|
| 2008-2009 | 0            | -1               | -1                     | 96             | 0                  | 1                    | 5                   | 102                      | -128                        | -26                      |
| 2009-2010 | 1            | 0                | 1                      | 91             | 22                 | 1                    | 4                   | 118                      | -125                        | -7                       |
| 2010-2011 | 1            | 0                | 1                      | 78             | 30                 | 3                    | 3                   | 114                      | -128                        | -14                      |
| 2011-2012 | 0            | 0                | 0                      | 95             | 0                  | 9                    | 8                   | 112                      | -165                        | -53                      |
| 2012-2013 | 0            | 0                | 0                      | 98             | 0                  | 6                    | 7                   | 111                      | -161                        | -50                      |
| Average   | 0            | 0                | 0                      | 92             | 10                 | 4                    | 5                   | 111                      | -141                        | -30                      |