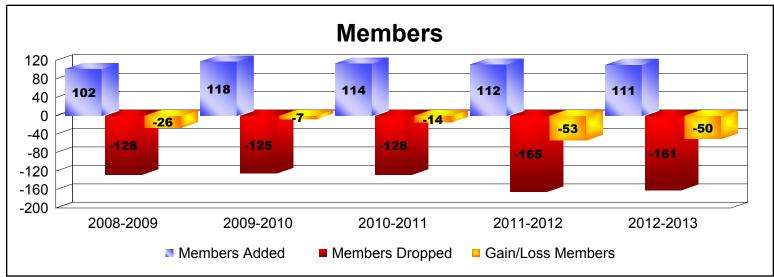

District 9 MC As of June 2013 Cumulative

| Year      | New<br>Clubs | Dropped<br>Clubs | Gain/<br>Loss<br>Clubs | New<br>Members | Charter<br>Members | Reinstate<br>Members | Transfer<br>Members | Total<br>Member<br>Added | Total<br>Members<br>Dropped | Gain/<br>Loss<br>Members |
|-----------|--------------|------------------|------------------------|----------------|--------------------|----------------------|---------------------|--------------------------|-----------------------------|--------------------------|
| 2008-2009 | 0            | -1               | -1                     | 96             | 0                  | 1                    | 5                   | 102                      | -128                        | -26                      |
| 2009-2010 | 1            | 0                | 1                      | 91             | 22                 | 1                    | 4                   | 118                      | -125                        | -7                       |
| 2010-2011 | 1            | 0                | 1                      | 78             | 30                 | 3                    | 3                   | 114                      | -128                        | -14                      |
| 2011-2012 | 0            | 0                | 0                      | 95             | 0                  | 9                    | 8                   | 112                      | -165                        | -53                      |
| 2012-2013 | 0            | 0                | 0                      | 98             | 0                  | 6                    | 7                   | 111                      | -161                        | -50                      |
| Average   | 0            | 0                | 0                      | 92             | 10                 | 4                    | 5                   | 111                      | -141                        | -30                      |